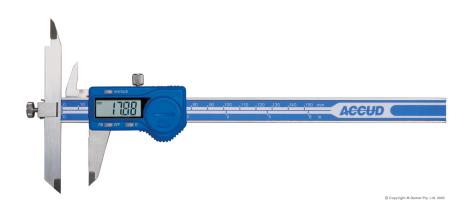

## **Digital Offset Caliper**

## **Features**

Adjust the beam-mounted jaw to facilitate measurement of stepped sections and hard-to

reach workpiece

Resolution: 0.01mm/0.0005" Automatic power on/off Buttons: on/off, zero, mm/inch

Data output(cable code: 100-11 or 100-12)

Made of stainless steel