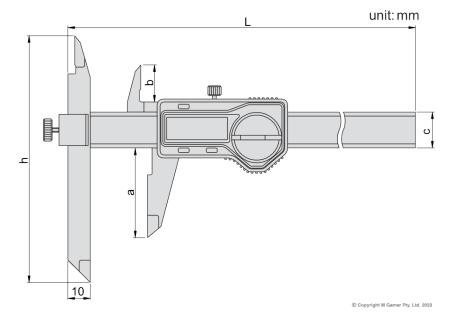

## **Specifications**

| Part No       | Range         | Accuracy | a  | b    | С  | h   | L   |
|---------------|---------------|----------|----|------|----|-----|-----|
| AC-152-006-11 | 0-150mm/0-6"  | ±0.04mm  | 40 | 16.5 | 16 | 110 | 239 |
| AC-152-008-11 | 0-200mm/0-8"  | ±0.04mm  | 50 | 19.5 | 16 | 120 | 289 |
| AC-152-012-11 | 0-300mm/0-12" | ±0.05mm  | 60 | 20.5 | 17 | 130 | 389 |