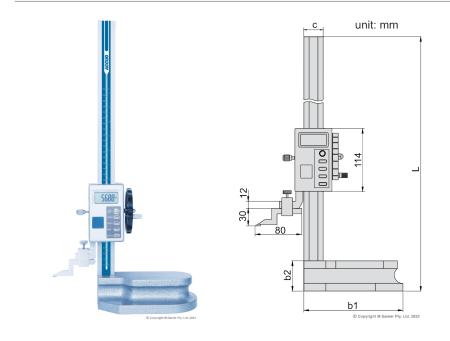

## Digital Height Gauge with Driving Wheel

Series 184

## Features

Resolution: 0.01mm/0.0005" Buttons: on/off, zero, mm/inch, ABS/INC, hold Automatic power off, move the digital unit to turn on power Carbide tipped scriber Made of stainless steel Data output(cable code:500-03) Optional accessories: dial test indicator holder (267-050-01)

## **Specifications**

| Part No       | Range         | Accuracy | b1  | b2 | C  | L   |
|---------------|---------------|----------|-----|----|----|-----|
| AC-184-012-11 | 0-300mm/0-12" | ±0.03mm  | 180 | 55 | 32 | 515 |
| AC-184-024-11 | 0-600mm/0-24" | ±0.05mm  | 180 | 55 | 32 | 815 |