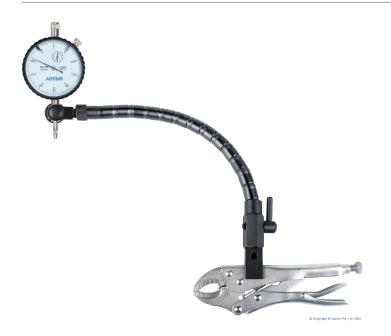

## 3-Piece Measuring Tools Set

Series 280

## **Specifications**

| Part No       | Includes                                                                                                                        |
|---------------|---------------------------------------------------------------------------------------------------------------------------------|
| AC-280-200-03 | Digital Indicator, range 12.7mm/0.5"" (code212-010-13)<br>Flexible arm<br>Locking pliers, adjustable jaw opening from 0 to 25mm |
| AC-280-201-03 | 10mm Dial Indicator (code222-010-11)<br>Flexible arm<br>locking pliers, adjustable jaw opening from 0 to 25mm                   |
| AC-280-202-03 | 1"" inch Dial Indicator (code225-025-11)<br>Flexible arm<br>Locking pliers, adjustable jaw opening from 0 to 25mm               |