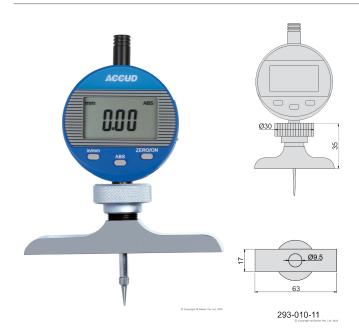

## **Digital Depth Indicator**

Series 293

## **Features**

Resolution: 0.01mm/0.0005"

Button: tolerance set, data preset, inch/mm conversion, measuring direction set, max./min./range measurement, absolute/incremental measurement Data output(cable code:200-03 or 200-04)

Automatic power off Stainless steel base

Supplied with pointed tip and ball tip

## **Specifications**

| Part No       | Range         | Accuracy | Base       | Digital Indicator Stroke |
|---------------|---------------|----------|------------|--------------------------|
| AC-293-010-11 | 0-10mm/0-0.4" | ±0.03mm  | 63x17mm    | 12.7mm/0.5"              |
| AC-293-010-12 | 0-10mm/0-0.4" | ±0.03mm  | 101.5x17mm | 12.7mm/0.5"              |