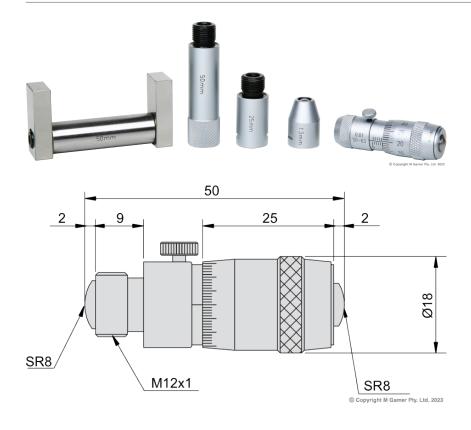

## Tubular Inside Micrometer

Series 352

## **Features**

Graduation: 0.01mm
Travel of micrometer head: 13mm
Accuracy: (3+n+L/50)µm, n is number of rods, L is max. measuring length in mm
Supplied with setting standards
Carbide measuring faces

## **Specifications**

| Part No       | Range     | Extension Rod                               |
|---------------|-----------|---------------------------------------------|
| AC-352-002-01 | 50-63mm   | -                                           |
| AC-352-006-01 | 50-150mm  | 13, 25, 50                                  |
| AC-352-012-01 | 50-300mm  | 13, 25, 50(2pcs), 100                       |
| AC-352-020-01 | 50-500mm  | 13, 25, 50(2pcs), 100, 200                  |
| AC-352-024-01 | 50-600mm  | 13, 25, 50, 100, 150, 200                   |
| AC-352-040-01 | 50-1000mm | 13, 25, 50(2pcs), 100, 200(2pcs), 300       |
| AC-352-060-01 | 50-1500mm | 13, 25, 50(2pcs), 100, 200(3pcs), 300(2pcs) |