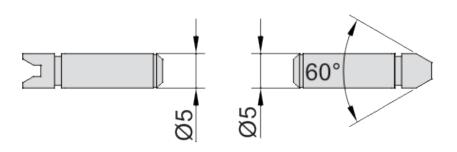

## Measuring Tips for Internal Screw Thread Micrometer

Series 358



## **Features**

Supplied in pair For 358 series micrometers





## 60° thread angle

© Copyright M Gamer Pty. Ltd. 2023

## **Specifications**

| Part No       | Pitch               | Thread                                       |
|---------------|---------------------|----------------------------------------------|
| AC-358-000-01 | 0.4-0.5mm/ 64-48TPI | Metric and unified thread (60° thread angle) |
| AC-358-000-02 | 0.6-0.9mm/ 44-28TPI | Metric and unified thread (60° thread angle) |
| AC-358-000-03 | 1-1.75mm/ 24-14TPI  | Metric and unified thread (60° thread angle) |
| AC-358-000-04 | 2-3mm/ 13-9TPI      | Metric and unified thread (60° thread angle) |
| AC-358-000-05 | 3.5-5mm/ 8-5TPI     | Metric and unified thread (60° thread angle) |
| AC-358-000-06 | 5.5-7mm/ 4.5-3.5TPI | Metric and unified thread (60° thread angle) |
| AC-358-000-11 | 60-4