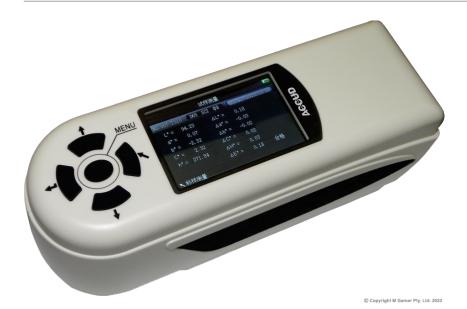

## **Colour Meter**

## Series CM200

## **Features**

Convenient and fast locating
Portable structure design which is more
conductive to keeping the instrument stable

## **Specifications**

| Part No  | Specification                                                                                                                                                                                                                                                                                                                                                                                                                                                                                                                              |
|----------|--------------------------------------------------------------------------------------------------------------------------------------------------------------------------------------------------------------------------------------------------------------------------------------------------------------------------------------------------------------------------------------------------------------------------------------------------------------------------------------------------------------------------------------------|
| AC-CM200 | Illuminating/Viewing Geometry: 8/d Measuring Aperture: \( \text{\text{M8mm}} \) Light Source: D65 Light Source Device: LED blue light excitation Memeory: 5000pcs standards Repeatability: <0.08\text{\text{\text{R}}} \) Power supply: rechargeable lithium-ion battery Lamp Life: 3 years, more than 1 million measurements Charging Time: 2 hours (first time 8 hours100% electricity) Weight: 500g Dimension: 205×70×100 mm  INCLUDED ACCESSORIES Main unit: 1pc White calibration block: 1pc Charger: 1pc USB cable and software: 1pc |