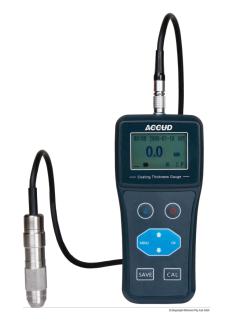

## Coating Thickness Gauge

Series CN/CF/CFN1500

## Features

F type probe is used to measure the thickness of non-magnetic coatings (zinc, copper, enamel, plastic and so on) on magnetic subtracts (iron, steel)

N type probe is used to measure the thickness of non-conductive coatings (varnish ,enamel, plastic and so on) on conductive subtracts (zinc, copper, aluminum)

External interchangeable probe Single and continuous working mode Low and high limits setting with judgement With average calculation With comparison measurement function

With temperature compensation Turn off automatically