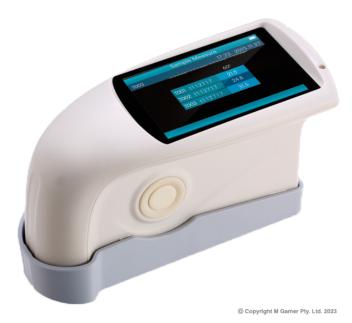

## **Gloss Meter**

## Series GM268

**Specifications** 

## **Features**

To test the gloss of painting, printing ink, surfaces of future metal, granite, ceramic, plastic, paper, etc. Conforms to ISO 2813, ASTM D 2457, ASTM D 523 Large display screen

| Incidence angle- 20°  Measuring range: 0 ~ 2000GU  Resolution: 0.1GU (range<119.9GU)  Accuracy- ±1.5GU (range<100GU)  Accuracy- ±1.5% (range>100GU)  Repeatability- ±0.1GU (range<10GU)  Repeatability- ±0.2GU (range: 10~100GU)  Repeatability- ±0.2% (range>100GU)  Measuring speed: 1s                                                                                                                                                                                                           |
|-----------------------------------------------------------------------------------------------------------------------------------------------------------------------------------------------------------------------------------------------------------------------------------------------------------------------------------------------------------------------------------------------------------------------------------------------------------------------------------------------------|
| Measuring area - 10×10mm  Power suppy: Rechargeable battery  Dimension: 160×75×90mm  Weight: 350g  Incidence angle - 60°  Measuring range: 0 ~ 1000GU  Resolution: 0.1GU (range<119.9GU)  Accuracy - ±1.5GU (range<100GU)  Accuracy - ±1.5% (range>100GU)  Repeatability - ±0.1GU (range<10GU)  Repeatability - ±0.2GU (range>10~100GU)  Repeatability - ±0.2% (range>100GU)  Measuring speed: 1s  Measuring area - 15×9mm  Power suppy: Rechargeable battery  Dimension: 160×75×90mm  Weight: 350g |
| Incidence angle- 85°  Measuring range: 0 ~ 160GU  Resolution: 0.1GU (range<119.9GU)  Accuracy- ±1.5GU (range<100GU)  Accuracy- ±1.5% (range>100GU)  Repeatability- ±0.1GU (range<10GU)  Repeatability- ±0.2GU (range: 10~100GU)  Repeatability- ±0.2% (range>100GU)  Measuring speed: 1s  Measuring area- 36×5mm  Power suppy: Rechargeable battery  Dimension: 160×75×90mm  Weight: 350g  INCLUDED ACCESSORIES                                                                                     |
|                                                                                                                                                                                                                                                                                                                                                                                                                                                                                                     |