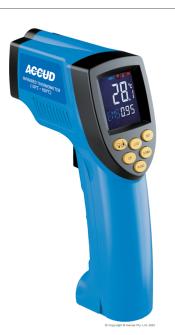

## **Infrared Thermometer**

Series IT700

## Features

For quick measuring remote temperature Easy to operate

## **Specifications**

| Part No  | Specification                                                                                                                                                                                                                                                                                                                                                               |
|----------|-----------------------------------------------------------------------------------------------------------------------------------------------------------------------------------------------------------------------------------------------------------------------------------------------------------------------------------------------------------------------------|
| AC-IT700 | Measuring temperature range: -50\[200]-950\[200]<br>Accuracy: 1.5 \(\200] or 2\%<br>Repeatability: 0.5 \(\200] or 1\%<br>Distance spot ratio: 12:1<br>Response time: 500ms<br>Resolution: 0.1 \(\200]<br>Power supply: 9Vbattery<br>Emissivity: 0.1-1.00 (adjustable)<br>Weight: 185g<br>Dimension: 186×119×50 mm<br>Included accessories<br>Main unit: 1pc<br>Battery: 1pc |