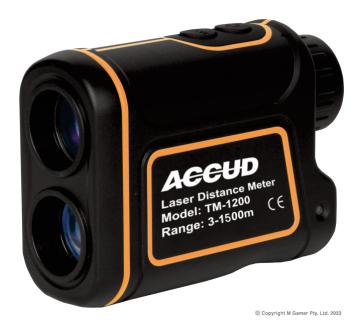

## **Laser Distance Meter**

## Series TM1200

## **Features**

IP54 protection Can measure distance, angle and speed Power off automatically

## **Specifications**

| Part No   | Specification                                                                                                                                                                                                                                                                              |
|-----------|--------------------------------------------------------------------------------------------------------------------------------------------------------------------------------------------------------------------------------------------------------------------------------------------|
| AC-TM1200 | Measuring range: 3m-1500m Magnification: 8X View field: 7° Distance measuring accuracy: ±1m Speed measuring accuracy: ±5km/h Power supply: Rechargeable battery(for 30000 times) Laser: 635nm<1mW Weight: 197g Dimension: 104×77×41 mm  INCLUDED ACCESSORIES Main unit: 1pc USB cable: 1pc |