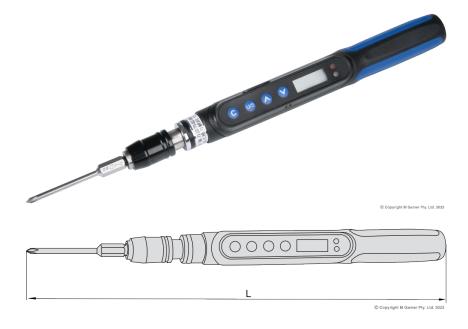

## Digital Torque Screwdriver

Certificate AAA

Series TQ

## **Features**

Unti: cN.m, in.lb, kg.cm
Clockwise or anti-clockwise operation
Peak and track working mode
With audible and visible alarm when the value is
closed to setting target
Supplied with calibration certificate

## **Specifications**

| Part No    | Specification                                                                                                                                                                         |
|------------|---------------------------------------------------------------------------------------------------------------------------------------------------------------------------------------|
| AC-TQ200CN | Range:40 ~ 200cN.m Clockwise operation accuracy:±2.5% Anti-clockwise operation accuracy:±3.5% Resolution:0.1cN.m Size of shank:1/4"" Length (L):268mm Weight:200g Power:7xAAA battery |
| AC-TQ400CN | Range:80 ~ 400cN.m Clockwise operation accuracy:±2.5% Anti-clockwise operation accuracy:±3.5% Resolution:0.1cN.m Size of shank:1/4"" Length (L):268mm Weight:200g Power:7xAAA battery |
| AC-TQ50CN  | Range:10 ~ 50cN.m Clockwise operation accuracy:±3% Anti-clockwise operation accuracy:±4% Resolution:0.1cN.m Size of shank:1/4"" Length (L):258mm Weight:200g Power:7xAAA battery      |